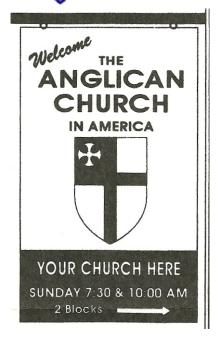

## **Road Side Signs**

- Full Color
- Two Sided
- 2' x 3' Size

Please check your local sign Ordinances before ordering!

\$185.00 each Shipping Included

These signs are two sided and have an 8" x 24" panel at the bottom for your parish information.

| Example:  | St. Bartholomew Sunday Masses |                   |
|-----------|-------------------------------|-------------------|
|           |                               |                   |
| Quantity: | Copy for Panel:               | Shipping Address: |
|           |                               |                   |