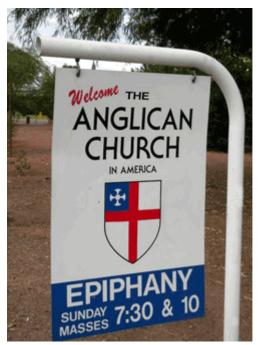

## **Road Side Signs**

- Full Color
- Two Sided
- 2' x 3' Size

Please check your local sign Ordinances before ordering!

\$185.00 each Shipping Included

These signs are two sided and have an 8" x 24" panel at the bottom for your parish information.

| Example:  | St. Bartholomew Sunday Masses |                   |
|-----------|-------------------------------|-------------------|
|           |                               |                   |
| Quantity: | Copy for Panel:               | Shipping Address: |
|           |                               |                   |